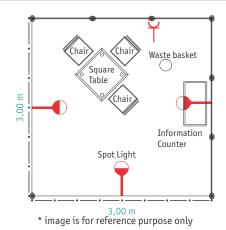

| 1.3 Exhibition ad                                                                                                                                                                                                                                                                            | ministration                            | contact detai                       | ls*           | □ M<br>□ F                                           |  |  |
|----------------------------------------------------------------------------------------------------------------------------------------------------------------------------------------------------------------------------------------------------------------------------------------------|-----------------------------------------|-------------------------------------|---------------|------------------------------------------------------|--|--|
| Name                                                                                                                                                                                                                                                                                         |                                         |                                     |               |                                                      |  |  |
| Designation                                                                                                                                                                                                                                                                                  |                                         |                                     |               |                                                      |  |  |
| Mobile                                                                                                                                                                                                                                                                                       |                                         |                                     |               |                                                      |  |  |
| E-Mail                                                                                                                                                                                                                                                                                       |                                         |                                     |               |                                                      |  |  |
| 2 Application<br>The following deta<br>where feasible and                                                                                                                                                                                                                                    | ails under 2.1, 2.2                     | 2, 2.3, 2.4 and 2.                  | 5 can only be | taken into account                                   |  |  |
| Area in m <sup>2</sup> approx                                                                                                                                                                                                                                                                | Width in                                |                                     |               | oth in metres                                        |  |  |
|                                                                                                                                                                                                                                                                                              | min.                                    | max.                                | min.          | max.                                                 |  |  |
|                                                                                                                                                                                                                                                                                              |                                         |                                     |               |                                                      |  |  |
| Maximum height limit ba                                                                                                                                                                                                                                                                      | re space 4 meter                        | <ul> <li>No construction</li> </ul> | on allowed in | shell scheme                                         |  |  |
| 2.1 Stand space in                                                                                                                                                                                                                                                                           | ıside exhibiti                          | on hall (boot                       | h no.)        |                                                      |  |  |
| 2.1.1       Space including s         Row Space       Corner stand - 2 s         End of block - 3 sin       Island Stand - 4 sin                                                                                                                                                             | ides open - min 18<br>des open - min 36 | 3 sqm<br>sqm                        | ₹1<br>₹1      | 1,000-/sqm<br>2,100-/sqm<br>2,650-/sqm<br>3,200-/sqm |  |  |
| 2.1.2       Bare Space only -         Row Space       Corner stand - 2 si         End of block - 3 si       Island Stand - 4 si                                                                                                                                                              | ides open<br>des open                   |                                     | ₹1<br>₹1      | 0,500-/sqm<br>1,550-/sqm<br>2,075-/sqm<br>2,600-/sqm |  |  |
| We request customiz                                                                                                                                                                                                                                                                          | ed stand constru                        | ction proposal in                   | stead of stan | dard construction                                    |  |  |
| 2.2 Registration f                                                                                                                                                                                                                                                                           | ee                                      |                                     | ₹4            | ,500/-                                               |  |  |
| 2.3 Co-exhibitor f                                                                                                                                                                                                                                                                           | ee                                      |                                     | ₹3            | 0,000/-                                              |  |  |
| Terms of payment: • 100% before 15th June 2023<br>• Additional taxes as applicable (Currently 18% GST is applicable)                                                                                                                                                                         |                                         |                                     |               |                                                      |  |  |
| 2.4 Management fees<br>All contractors other than the official contractors will be required to pay a management fee of ₹ 330/-<br>per sqm + taxes for on-site co-ordination, design approval and construction debris disposal (further<br>details to be obtained from the Technical Manual). |                                         |                                     |               |                                                      |  |  |
|                                                                                                                                                                                                                                                                                              |                                         |                                     |               |                                                      |  |  |